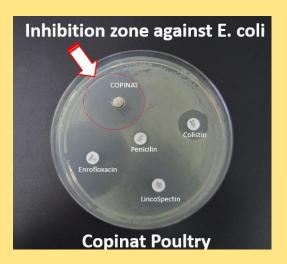

#### **ADVANTAGES**

A carefully formulated composition allows a solution to nonspecific pathological problems.

- Bactericidal action against Gram-negative bacteria
- Fast spread in blood
- Regulation of intestinal flora
- Improvement in production rates
- A withdrawal period in eggs or meat is not needed